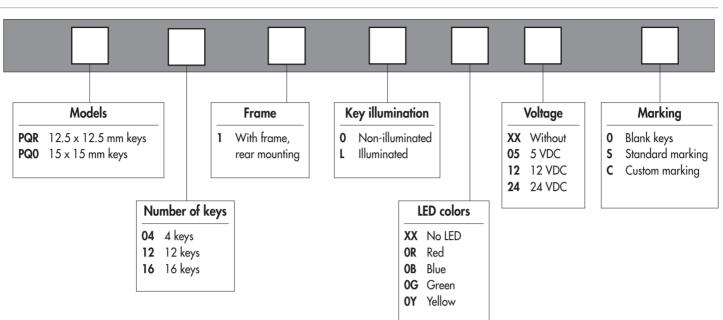

### Stainless steel keypads with square keys

Models

Some configurations are shown below and on the following pages. Other drawings are available on request.

2

**PQ** series