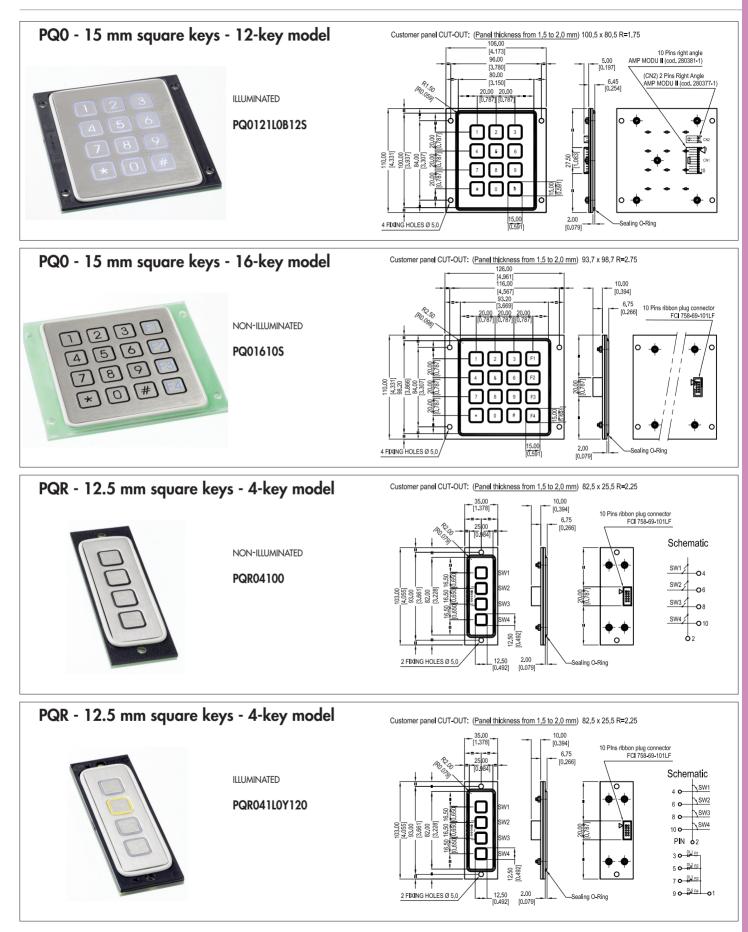

## Stainless steel keypads with square keys

Models

New!

### Stainless steel keypads with square keys

Models

4