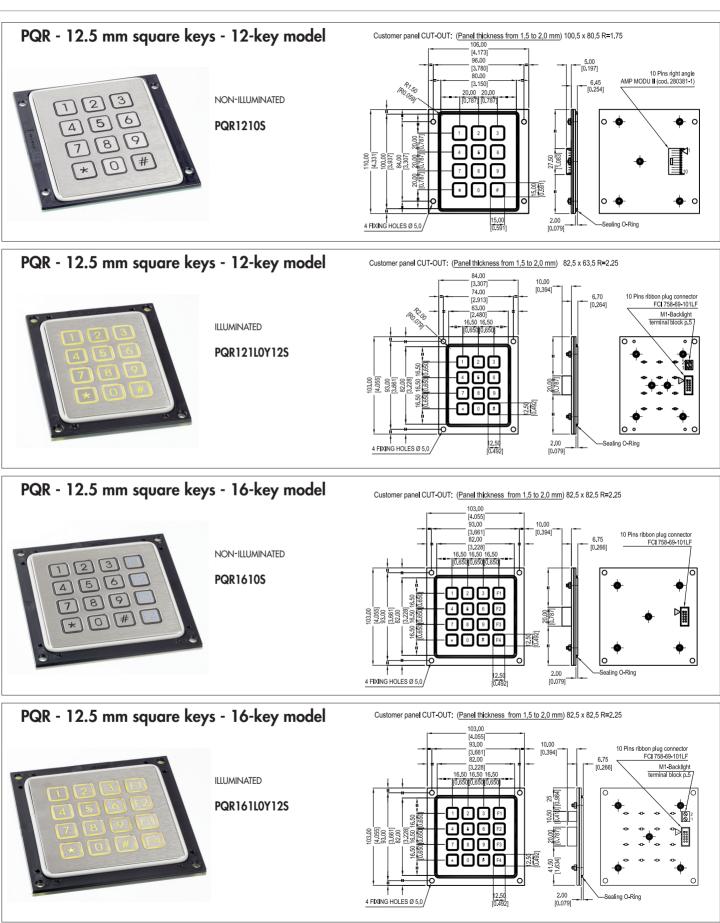

### Stainless steel keypads with square keys

Models

Some configurations are shown below and on the following pages. Other drawings are available on request.

2

**PQ** series

## Stainless steel keypads with square keys

Models

New!

### Stainless steel keypads with square keys

Models

4