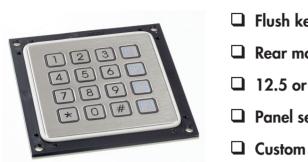

### Stainless steel keypads with square keys

Distinctive features and specifications

- **G** Flush keys
- Rear mounting
- 12.5 or 15 mm square keys
- Panel sealed to IP65
- Custom markings on request