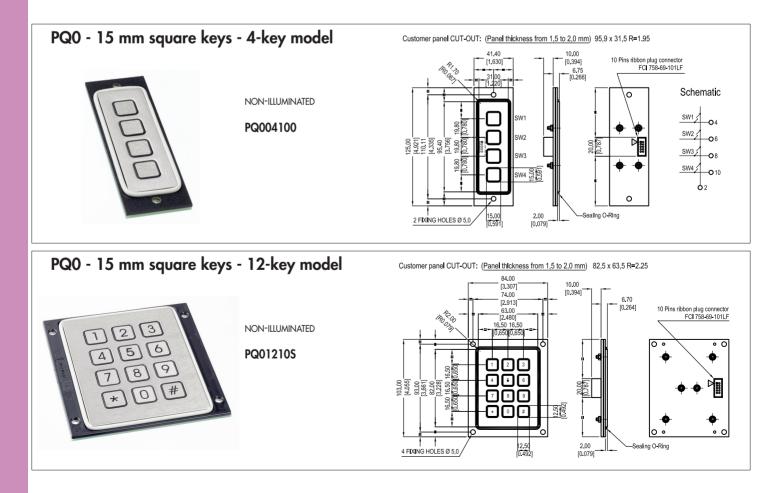

### Stainless steel keypads with square keys

Models

Some configurations are shown below and on the following pages. Other drawings are available on request.

2

**PQ** series

## Stainless steel keypads with square keys

Models

New!